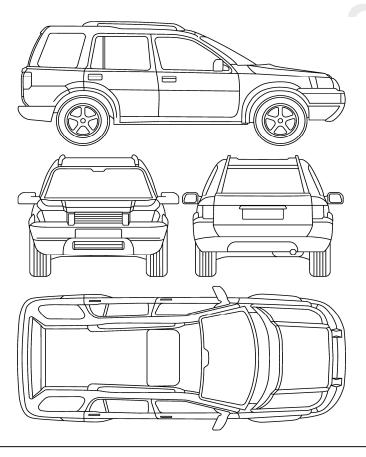

Vehicle details:

VIN:

Make: Model:

Mileage:

Circle defects and label with appropriate code

Key:

| SC  | Scratch      |
|-----|--------------|
| DSC | Deep Scratch |
| DT  | Dent         |
| CH  | Chip         |
| DF  | Deformed     |
| RU  | Rust         |
| GD  | Glass damage |
| TD  | Tyre damage  |
| WD  | Wheel Damage |