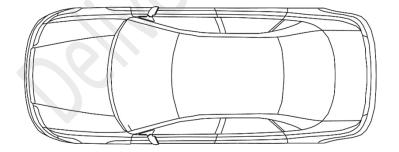

Vehicle details:

Make:

Model:

Colour:

Registration:

VIN:

Mileage:

Circle defects and label with appropriate code

Key:

| SC  | Scratch      |
|-----|--------------|
| DSC | Deep Scratch |
| DT  | Dent         |
| СН  | Chip         |
| DF  | Deformed     |
| RU  | Rust         |
| GD  | Glass damage |
| TD  | Tyre damage  |
| WD  | Wheel Damage |